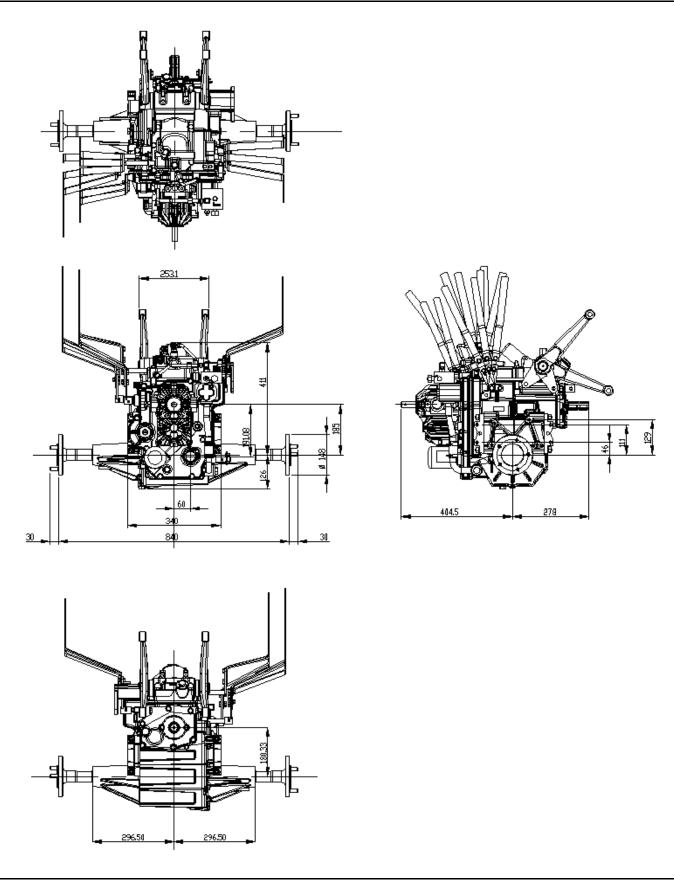

## specification

| Model                          | КО                                                       |
|--------------------------------|----------------------------------------------------------|
| Applications                   | small tractor, garden tractor                            |
| Rated Axle Torque(N · m)       | 1,000                                                    |
| Max. input speed (min-1)       | 3,000                                                    |
| Max. tire size (inch)          | 620(24.4), To Be Decide with customer                    |
| Pump displacement (cc/min-1)   | 0 ~ 23cc                                                 |
| Motor displacement (cc/min-1)  | 23cc                                                     |
| Reduction ratio                | HIGH : 24.10/1, LOW : 51.04/1                            |
| Axle shaft size (mm)           | 30 with flange                                           |
| Max. Static Weight on Axle(kg) | Loader load (1,100kg)                                    |
| Weight (Dry)(kg)               | 115kg without optional goods(EmptyOil)                   |
| Speeds                         | Infinite (HST)                                           |
| Brake                          | Wet disk Brake                                           |
| Brake Capacity (N • m)         | 216, To be decided                                       |
| Differential                   | Open differential                                        |
| Differential lock              | Standard, Interlocked with brake                         |
| PTO Clutch, Mid PTO            | Standard, Hydraulic, with PTO Inertia brake, 2,500 min-1 |
| Auxiliary hydraulic output     | For power steering, lifting etc.                         |
| Oil(L)                         | SAE 75W-30, with air breather(13.5Liter)                 |
| 550 (min-1) Rear PTO           | Standard                                                 |
| Option                         |                                                          |