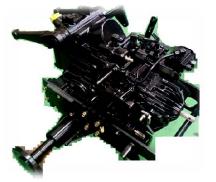

## HST Transaxle K0 series

All-in-one design transaxle with built in HST, Mid PTO and hydraulic clutch and brake. 2WD and 4WD are available, mechanical differential lock

Features

- ► Wet disk brake, differential lock
- Auxiliary hydraulic output for power steering and lifting.
- ▶ Rear axle flange is forged one piece.
- ▶ applied for PTO solenoid valve
- ▶ Rear PTO standard model applied